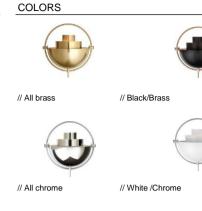

#### VERSION - MULTI-LITE TABLE

Colour codes are indicative:

All Brass - Brass colored cable, Brass foot switch, Black plug Brass/Charcoal Black - RAL 9011 - Gloss level 5 - Brass cable, Brass foot switch, Black plug Chrome/White - RAL 9003 - Gloss level 15 - Black cable, Black foot switch, Black plug

## VERSION - MULTI-LITE FLOOR

Colour codes are indicative:

All Brass - Brass colored cable, Brass foot switch, Black plug Brass/Charcoal Black - RAL 9011 - Gloss level 5 - Brass cable, Brass foot switch, Black plug All Chrome - Black cable, Black foot switch, Black plug Chrome/White - RAL 9003 - Gloss level 15 - Black cable, Black foot switch, Black plug

#### **VERSION - MULTI-LITE S PENDANT**

Colour codes are indicative:

All Brass - brass colored cable Brass/Charcoal Black - RAL 9011 - Gloss level 5 - black cable Brass/White - RAL 9003 - Gloss level 15 - white cable Brass/Blue - RAL 250 50 25 - Gloss level 15 - brass colored cable Brass/Rose dust - RAL 050 60 20 - Gloss level 12 - brass colored cable Brass/Seagrey - RAL 160 70 05 - Gloss level 12 - brass colored cable All Chrome - black cable Chrome/Black - RAL 9005 - Gloss level 15 - black cable Chrome/White - RAL 9003 - Gloss level 15 - white cable