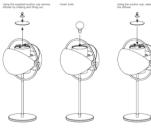

## THE MULTI-LITE COLLECTION MULTI-LITE // TABLE Ø255, EU MODEL Designed by Louis Weisdorf ACCESSORIES LIGHT SOURCE: - Socket: E14 base - Bulb types recommended: ENVIRONMENT TESTS - Recommended light sources: 470 Lumen (≤ 30W halogen, ~ 4-6W LED Dimmable) CERTIFICATION AND LABELS CE-certified SAFETY INSTRUCTIONS - Max. light out put for above lamps: (≤ 40W incandescent ≤ 30W halogen, ~ 5-6W If the cord or other electrical part is damaged, switch of the lamp and do not use it until it is repaired LED Dimmable by a qualified electrician. INSTALLATION INSTRUCTIONS - Best result is achieved with frosted light bulbs with a CRI (Colour Rendering Index) larger than 90. Instructions document no. 58-20-010-02 - Lightbulb not included. - All lamps can be fitted with a dimmer. **GUBI** - Please contact your local electrician. CARE INSTRUCTIONS ASSEMBLY INSTRUCTIONS Wipe the parts with a demp cloth scalad in wern water mid delengent. Use only acit cloth for woing and polat sponges or stael wool. On not use streative household Do not use acidic or skalline obsering meterials, data. \*Euro voltage: 230 V \*Freqvency: 50 Hz Multi-Lite Table Lamp TROUBLESHOOTING \*Supply voltage: AC power ~ does not light, turn off the power. Check the bulb for a broke nr. Replace bulb if necessary, then turn if on. If the tamp still of light, pieces contact matterner service at the local device. It were finded a cold of the laces or denied of the laces of device. It inceed by a qualified electrician in order to wood a heard. \*Normally Closed: IP20 TECHNICAL INFORMATION Light sources: E14, 470 Lanne (c. 63W Incondencert, c. 63W Hologon, – 64W LID Domnable). Use power of twen otherging light faib. Isolation status 2. The lang is not approved for solutions are or use in darphysic forms (2012). (€ ≪ Class II / Double insulated CE-Mark ۲ \F/ **GUBI** ASSEMBLY INSTRUCTIONS 9 2 Using the three diffusion