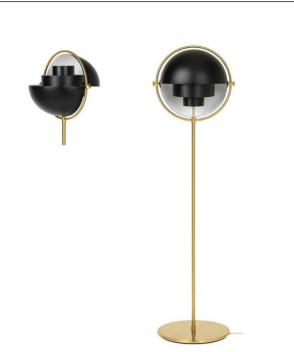

### DESCRIPTION

The Multi-Lite was first drawn in 1972 when Louis Weisdorf did an exception to his own design custom of using multiple repeating elements. Instead it reflects his passion for diversity. The Multi-Lite Floor lamp has two individual rotating shades and can be transformed into multiple combinations where the light can be directed upwards, downwards or exude an assymetrical art light. The lamp is available in different colors and all the shades are white lacquered inside.

#### DESCRIPTION

The Multi-Lite was first drawn in 1972 when Louis Weisdorf did an exception to his own design custom of using multiple repeating elements. Instead it reflects his passion for diversity. The Multi-Lite Floor lamp has two individual rotating shades and can be transformed into multiple combinations where the light can be directed upwards, downwards or exude an assymetrical art light. The lamp is available in seven colors and all the shades are white lacquered inside.

## MULTI-LITE // PENDANT Ø360, US MODEL

Designed by Louis Weisdorf

The Multi-Lite was first drawn in 1972 when Louis Weisdorf did an exception to his own design custom of using multiple repeating elements. Instead it reflects his passion for diversity. The Multi-Lite pendant has two individual rotating shades and can be transformed into multiple combinations where the light can be directed upwards, downwards or exude an assymetrical art light. The lamp is available in seven colors and all the shades are white lacquered inside.