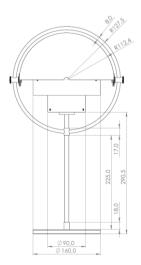

#### FACTS

MEASUREMENT - L X W X H MM

Lamp height: 500 mm Lamp diameter: Ø255 mm Wire length, exposed: Approx: 2000 mm

WEIGHT ITEM - LAMP INCL. WIRE 2750 g

PACKAGING TYPE Cardboard box

PACKAGING MEASUREMENT - L X W X H CM

L: 58 x W: 27 x H: 30

WEIGHT PACKAGING - **MATERIAL TYPE (recycleable)** - Polystyrene: 380 g - PE polybag: 60 g - Cardboard: 810

WEIGHT PACKAGING - **TOTAL** 1250 g

NUMBER OF PARCELS 1 pcs.