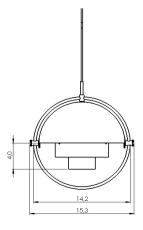

#### MEASUREMENTS

Order item - look for part number in the pricelist.

MEASUREMENT - L x W x H inches Lamp height: 14,2 inches Lamp diameter: dia. 14,2 inches canopy size: dia. 4,5 x 2,3 inches Wire length, exposed: Approx.. 157,5 inches