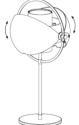

### DESCRIPTION

The Multi-Lite was first drawn in 1972 when Louis Weisdorf did an exception to his own design custom of using multiple repeating elements. Instead it reflects his passion for diversity. The Multi-Lite Floor lamp has two individual rotating shades and can be transformed into multiple combinations where the light can be directed upwards, downwards or exude an assymetrical art light. The lamp is available in different colors and all the shades are white lacquered inside.