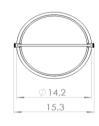

### FACTS

MEASUREMENT - *L x W x H inches* Lamp height: 58,3 inches Lamp diameter: dia. 14,2 inches Wire length, exposed: Approx: 157,5 inches

WEIGHT ITEM - LAMP INCL. WIRE 405.650 oz

PACKAGING TYPE Cardboard box