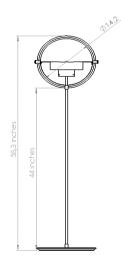

### FACTS

MEASUREMENT - *L x W x H inches* Lamp height: 58,3 inches Lamp diameter: dia. 14,2 inches Wire length, exposed: Approx: 157,5 inches

WEIGHT ITEM - LAMP INCL. WIRE 405.650 oz

PACKAGING TYPE Cardboard box