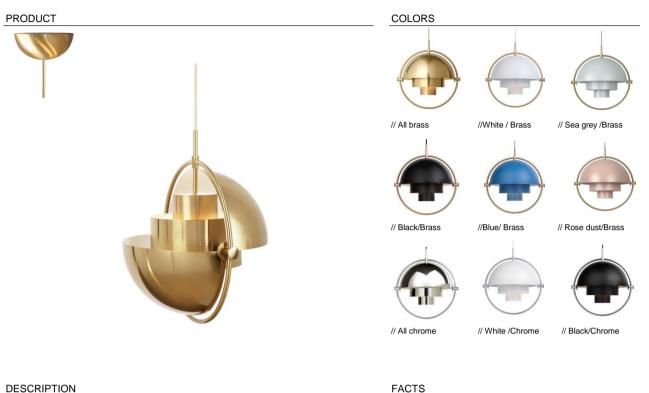

## MULTI-LITE // PENDANT Ø360, US MODEL

Designed by Louis Weisdorf

The Multi-Lite was first drawn in 1972 when Louis Weisdorf did an exception to his own design custom of using multiple repeating elements. Instead it reflects his passion for diversity. The Multi-Lite pendant has two individual rotating shades and can be transformed into multiple combinations where the light can be directed upwards, downwards or exude an assymetrical art light. The lamp is available in seven colors and all the shades are white lacquered inside.

#### **VERSION - MULTI-LITE S PENDANT**

Colour codes are indicative:

All Brass - brass colored cable Brass/Charcoal Black - RAL 9011 - Gloss level 5 - black cable Brass/White - RAL 9003 - Gloss level 15 - white cable Brass/Blue - RAL 250 50 25 - Gloss level 15 - brass colored cable Brass/Rose dust - RAL 050 60 20 - Gloss level 12 - brass colored cable Brass/Seagrey - RAL 160 70 05 - Gloss level 12 - brass colored cable All Chrome - black cable Chrome/Black - RAL 9005 - Gloss level 15 - black cable Chrome/White - RAL 9003 - Gloss level 15 - white cable