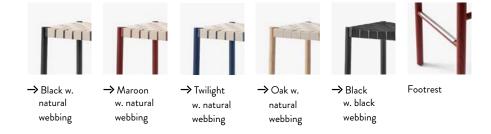

## → Stock items

Black w. natural webbing Maroon w. natural webbing Twilight w. natural webbing Oak w. natural webbing Black w. black webbing