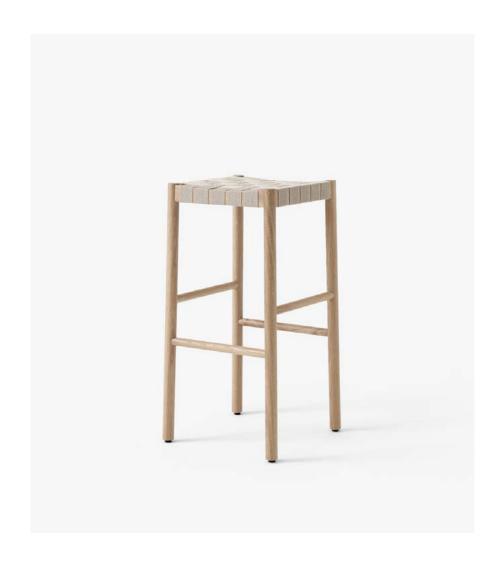

# Betty TK8 Thau & Kallio 2021

# Product category

Bar stool

#### Material

Lacquered solid wood and formpressed veneer with linnen webbing.

## **Production process**

The stool is made from solid wood with a handmade linnen webbed seat.