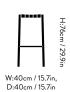

# Betty TK8 Thau & Kallio 2021

# Product category

Bar stool

#### Environment

Indoor

#### Material

Lacquered solid wood and formpressed veneer with linnen webbing.

## **Production process**

The stool is made from solid wood with a handmade linnen webbed seat.

#### Gliders

Wagner Quick-click felt gliders with interchangeable plastic inserts installed as standard.

## Footrest protector

Pre-mounted footrest protector available upon request with a lead time off 6-8 weeks. Footrest protector available as spare part.

#### Dimensions

H:76cm / 29.9in, W:40cm / 15.7in, D:40cm / 15.7in

# Packaging dimensions

H:70cm / 27.6in, W:42cm / 16.5in, D:42cm / 16.5in

# Colli quantity

1 pc

## ${\sf Weight}$

Product: 3.5 kg

Product incl. packaging: 4.9 kg

## Strength, durability and safet