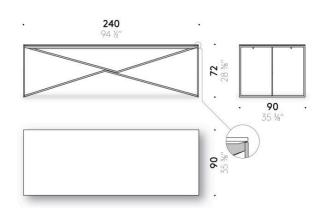

MIKAL HARRSEN TRIBUTE TO ALBERS



+ info: https://www.depadova.com/materials.pdf

De Padova srl - info@depadova.it

#### TABLE

#### Materials

Base

profiles in solid steel, embossed black or white powder-coated or brass-coloured liquid painted.

Top in CDF veneer, CDF coated

matt black high-density wood fibres panel (CDF - class E1, CARB P2 /TSCA Title VI certified), veneered in natural oak or smoked oak, finished with transparent water-based or solvent-based coating; or in Ecowood veneer, finished with transparent water-based or solvent-based coating, or coated in "soft touch" Fenix NTM® (nanotechnology surface) in Kos white, Londra grey or Ingo black. Visible black edge.

### Glass top

extra-clear glass, tempered, with polished edge.

## Top in Corian®

White semi-matt Corian®.