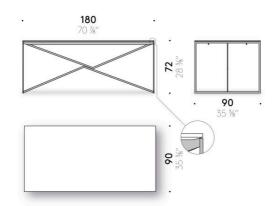

:

MIKAL HARRSEN TRIBUTE TO ALBERS



+ info: https://www.depadova.com/materials.pdf

De Padova srl - info@depadova.it

#### TABLE

#### Materials

Base

profiles in solid steel, embossed black or white powder-coated or brass-coloured liquid painted.

Top in CDF veneer, CDF coated

matt black high-density wood fibres panel (CDF - class E1, CARB P2 /TSCA Title VI certified), veneered in natural oak or smoked oak, finished with transparent water-based or solvent-based coating; or in Ecowood veneer, finished with transparent water-based or solvent-based coating, or coated in "soft touch" Fenix NTM® (nanotechnology surface) in Kos white, Londra grey or Ingo black. Visible black edge.

### Glass top

extra-clear glass, tempered, with polished edge.

## Top in Corian®

White semi-matt Corian®.