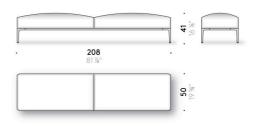

# Horizontal Bench ēdition

## Design:

TIME & STYLE 2020



+ info: https://www.depadova.com/materials.pdf

De Padova srl - info@depadova.it

#### BENCH

### Materials

Frame

wood with elastic straps.

#### Feet and bars

liquid painted aluminium, brass or bronzed brass coloured. Adjustable glide feet in liquid painted aluminium.

#### Padding

variable-density polyurethane foam and polyester wadding covered with light polyester velvet. For the FR (Fire Resistant) versions on request, the filling materials comply with the current regulations.

### Cover

technically removable cover in fabric or non-removable cover in leather.

In order to remove the covers from the product, it is necessary to disassemble it partially or completely. Please see the specific instructions.