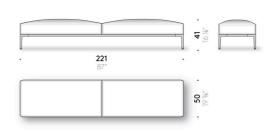

# Horizontal Bench ēdition

## Design:

TIME & STYLE 2020



+ info: https://www.depadova.com/materials.pdf

De Padova srl - info@depadova.it

#### BENCH

### Materials

Frame

wood with elastic straps.

#### Feet and bars

liquid painted aluminium, brass or bronzed brass coloured. Adjustable glide feet in liquid painted aluminium.

#### Padding

variable-density polyurethane foam and polyester wadding covered with light polyester velvet. For the FR (Fire Resistant) versions on request, the filling materials comply with the current regulations.

### Cover

technically removable cover in fabric or non-removable cover in leather.

In order to remove the covers from the product, it is necessary to disassemble it partially or completely. Please see the specific instructions.