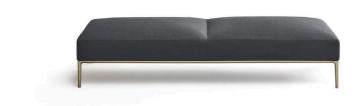

# Horizontal Bench ēdition

## Design:

TIME & STYLE 2020



+ info: https://www.depadova.com/materials.pdf

De Padova srl - info@depadova.it

#### BENCH

### Materials

Frame

wood with elastic straps.

#### Feet and bars

liquid painted aluminium, brass or bronzed brass coloured. Adjustable glide feet in liquid painted aluminium.

#### Padding

variable-density polyurethane foam and polyester wadding covered with light polyester velvet. For the FR (Fire Resistant) versions on request, the filling materials comply with the current regulations.

### Cover

technically removable cover in fabric or non-removable cover in leather.

In order to remove the covers from the product, it is necessary to disassemble it partially or completely. Please see the specific instructions.