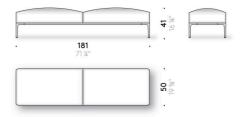

# Horizontal Bench ēdition

## Design:

TIME & STYLE 2020



+ info: https://www.depadova.com/materials.pdf

De Padova srl - info@depadova.it

#### BENCH

### Materials

Frame

wood with elastic straps.

#### Feet and bars

liquid painted aluminium, brass or bronzed brass coloured. Adjustable glide feet in liquid painted aluminium.

#### Padding

variable-density polyurethane foam and polyester wadding covered with light polyester velvet. For the FR (Fire Resistant) versions on request, the filling materials comply with the current regulations.

### Cover

technically removable cover in fabric or non-removable cover in leather.

In order to remove the covers from the product, it is necessary to disassemble it partially or completely. Please see the specific instructions.