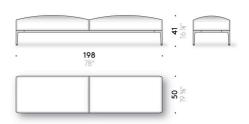

# Horizontal Bench ēdition

## Design:

TIME & STYLE 2020



+ info: https://www.depadova.com/materials.pdf

De Padova srl - info@depadova.it

#### BENCH

### Materials

Frame

wood with elastic straps.

#### Feet and bars

liquid painted aluminium, brass or bronzed brass coloured. Adjustable glide feet in liquid painted aluminium.

#### Padding

variable-density polyurethane foam and polyester wadding covered with light polyester velvet. For the FR (Fire Resistant) versions on request, the filling materials comply with the current regulations.

### Cover

technically removable cover in fabric or non-removable cover in leather.

In order to remove the covers from the product, it is necessary to disassemble it partially or completely. Please see the specific instructions.