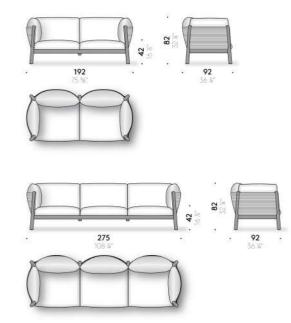

## OUTDOOR ARMCHAIR AND STRAIGHT SOFA

## Materials

Frame frame in black powder-coated - suitable for outdoor - stainless steel with elastic straps suitable for outdoor use. Legs and bands in natural Teak, oil-finished.

 $\square$ 

Exterior shell Woven polypropylene yarn.

Padding seat cushions, backrest and armrest in polyester fibre with polyurethane foam structure covered with waterproof polyester cloth.

Cover removable cover in outdoor fabric.

Protective cover (optional) polyester cover.