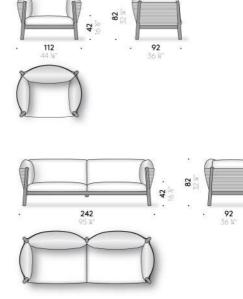

## OUTDOOR ARMCHAIR AND STRAIGHT SOFA

## Materials

Frame frame in black powder-coated - suitable for outdoor - stainless steel with elastic straps suitable for outdoor use. Legs and bands in natural Teak, oil-finished.

 $\square$ 

Exterior shell Woven polypropylene yarn.

Padding seat cushions, backrest and armrest in polyester fibre with polyurethane foam structure covered with waterproof polyester cloth.

Cover removable cover in outdoor fabric.

Protective cover (optional) polyester cover.