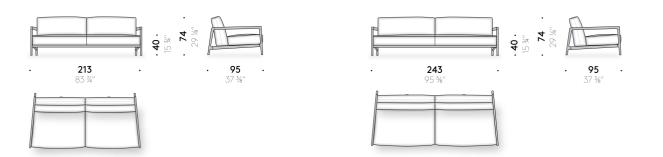

R STRAIGHT SOFA

## **Materials** Frame

legs in brushed solid Iroko wood finished with protective coating suitable for outdoor. Extruded aluminium crossbeams finished with bronze-coloured powder coating suitable for outdoor. Straps in Cognac-coloured EVA with red and blue loops.

Interior frame

powder-coated - suitable for outdoor - AISI 304 stainless steel, ochre colour with blue elastic straps. Central foot with adjustable glide foot.

Backrest

variable-density polyurethane foam and polyester wadding, covered with water-repellent polyester cloth.

Seat cushion variable-density polyurethane foam and polyester wadding, covered with water-repellent polyester cloth.

Cover removable cover in outdoor fabric.

Protective cover (optional) polyester cover with handles in EVA, cognac colour.



 ${\color{black}\blacksquare}$