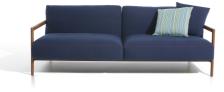

## Everyday Life Open Sofa Outdoor

Design: PAUL SMITH

+ info: <u>https://www.depadova.com/materials.pdf</u> De Padova srl - info@depadova.it

## **Materials** Frame

legs in brushed solid Iroko wood finished with protective coating suitable for outdoor. Extruded aluminium crossbeams finished with bronze-coloured powder coating suitable for outdoor. Straps in Cognac-coloured EVA with red and blue loops.

Interior frame

powder-coated - suitable for outdoor - AISI 304 stainless steel, ochre colour with blue elastic straps. Central foot with adjustable glide foot.

Backrest

variable-density polyurethane foam and polyester wadding, covered with water-repellent polyester cloth.

Seat cushion variable-density polyurethane foam and polyester wadding, covered with water-repellent polyester cloth.

Cover removable cover in outdoor fabric.

Protective cover (optional) polyester cover with handles in EVA, cognac colour.