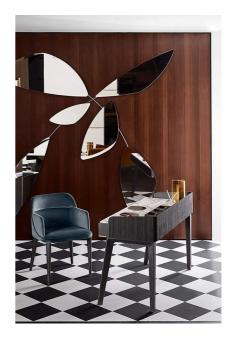

#### 2017

Desk in black open pore stained solid ash with hand-knurled sides. Natural polished Calacatta Vagli Oro marble or 12mm liquorice painted glass top, in the bright or satin version. Supplied with two drawers with suede Grey 020 bottom. Bright brass metal parts. On request, small boxes covered by suede Grey 020.