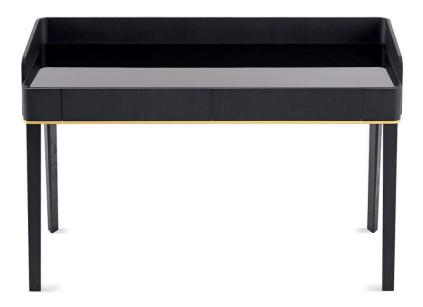

#### 2017

Desk in black open pore stained solid ash with hand-knurled sides. Natural polished Calacatta Vagli Oro marble or 12mm liquorice painted glass top, in the bright or satin version. Supplied with two drawers with suede Grey 020 bottom. Bright brass metal parts. On request, small boxes covered by suede Grey 020.

 $Cm(L \times W \times H)$ 130 x 55 x 84 Vaschette portaoggetti / Small boxes 13 x 13 x 4

Inches (L x W x H) 51<sup>1</sup>/<sub>4</sub> x 21<sup>3</sup>/<sub>4</sub> x 33<sup>1</sup>/<sub>4</sub> Vaschette portaoggetti / Small boxes 5<sup>1</sup>/<sub>4</sub> x 5<sup>1</sup>/<sub>4</sub> x 1<sup>3</sup>/<sub>4</sub>