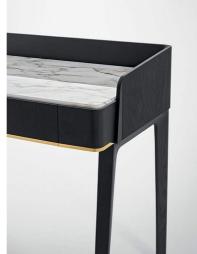

#### 2017

Desk in black open pore stained solid ash with hand-knurled sides. Natural polished Calacatta Vagli Oro marble or 12mm liquorice painted glass top, in the bright or satin version. Supplied with two drawers with suede Grey 020 bottom. Bright brass metal parts. On request, small boxes covered by suede Grey 020.

 $Cm(L \times W \times H)$ 130 x 55 x 84 Vaschette portaoggetti / Small boxes 13 x 13 x 4

Inches (L x W x H) 51<sup>1</sup>/<sub>4</sub> x 21<sup>3</sup>/<sub>4</sub> x 33<sup>1</sup>/<sub>4</sub> Vaschette portaoggetti / Small boxes 5<sup>1</sup>/<sub>4</sub> x 5<sup>1</sup>/<sub>4</sub> x 1<sup>3</sup>/<sub>4</sub>