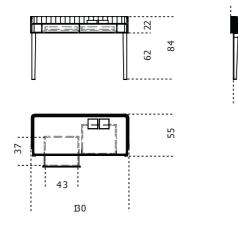

 $Cm(L \times W \times H)$ 130 x 55 x 84 Vaschette portaoggetti / Small boxes 13 x 13 x 4

Inches (L x W x H) 51<sup>1</sup>/<sub>4</sub> x 21<sup>3</sup>/<sub>4</sub> x 33<sup>1</sup>/<sub>4</sub> Vaschette portaoggetti / Small boxes 5<sup>1</sup>/<sub>4</sub> x 5<sup>1</sup>/<sub>4</sub> x 1<sup>3</sup>/<sub>4</sub>