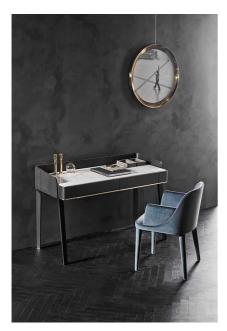

#### 2017

Desk in black open pore stained solid ash with hand-knurled sides. Natural polished Calacatta Vagli Oro marble or 12mm liquorice painted glass top, in the bright or satin version. Supplied with two drawers with suede Grey 020 bottom. Bright brass metal parts. On request, small boxes covered by suede Grey 020.