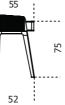

 $Cm(L \times W \times H)$ 130 x 55 x 84 Vaschette portaoggetti / Small boxes 13 x 13 x 4

Inches (L x W x H) 51<sup>1</sup>/<sub>4</sub> x 21<sup>3</sup>/<sub>4</sub> x 33<sup>1</sup>/<sub>4</sub> Vaschette portaoggetti / Small boxes 5<sup>1</sup>/<sub>4</sub> x 5<sup>1</sup>/<sub>4</sub> x 1<sup>3</sup>/<sub>4</sub>