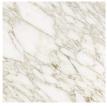

### **Gallotti&Radice**



# Soho

#### 2017

Desk in black open pore stained solid ash with hand-knurled sides. Natural polished Calacatta Vagli Oro marble or 12mm liquorice painted glass top, in the bright or satin version. Supplied with two drawers with suede Grey 020 bottom. Bright brass metal parts. On request, small boxes covered by suede Grey 020.

 $Cm(L \times W \times H)$ 130 x 55 x 84 Vaschette portaoggetti / Small boxes 13 x 13 x 4

Inches (L x W x H) 51<sup>1</sup>/<sub>4</sub> x 21<sup>3</sup>/<sub>4</sub> x 33<sup>1</sup>/<sub>4</sub> Vaschette portaoggetti / Small boxes 5<sup>1</sup>/<sub>4</sub> x 5<sup>1</sup>/<sub>4</sub> x 1<sup>3</sup>/<sub>4</sub>





55







## Finishings

Marble



Calacatta Vagli Oro

#### Glass





Bright liquorice

Satin liquorice

#### Metal



Bright brass

#### Wood

#### Wood



Black stained open pore ash

#### Leather Cat.L1



Suede grey 020