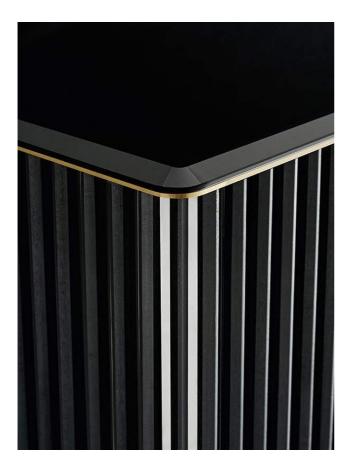

# **5th Avenue**

2019

Wooden unit covered by "supermirror" stainless steel in the black chrome finish with black stained open pore solid wood strips. Base in black open pore stained ash and internal part covered by "supermirror" stainless steel in the black chrome finish. Top with bevel in 12mm bright black painted smoked "grigio Italia" glass with satin brass detail. Supplied with 8mm extralight glass shelf and 6mm mirrored glass inside back.

#### Glass

"Grigio Italia"

Bright black

Extralight

Mirror

### Metal

Black chrome "supermirror"

Wood

Black open pore lacquered ash