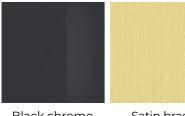

#### Glass

"Grigio Italia"

Bright black

Extralight

Mirror

### Metal

Black chrome "supermirror"

Wood

Black open pore lacquered ash