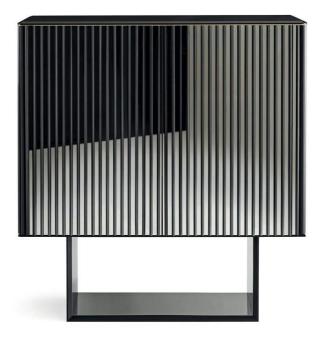

# **5th Avenue**

2019

Wooden unit covered by "supermirror" stainless steel in the black chrome finish with black stained open pore solid wood strips. Base in black open pore stained ash and internal part covered by "supermirror" stainless steel in the black chrome finish. Top with bevel in 12mm bright black painted smoked "grigio Italia" glass with satin brass detail. Supplied with 8mm extralight glass shelf and 6mm mirrored glass inside back.