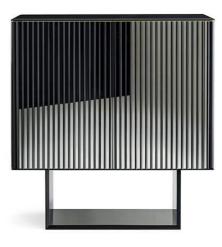

# **5th Avenue**

2019

Wooden unit covered by "supermirror" stainless steel in the black chrome finish with black stained open pore solid wood strips. Base in black open pore stained ash and internal part covered by "supermirror" stainless steel in the black chrome finish. Top with bevel in 12mm bright black painted smoked "grigio Italia" glass with satin brass detail. Supplied with 8mm extralight glass shelf and 6mm mirrored glass inside back.