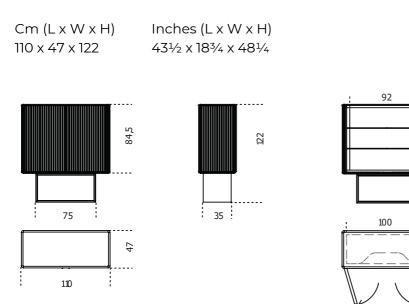

# **5th Avenue**

2019

Wooden unit covered by "supermirror" stainless steel in the black chrome finish with black stained open pore solid wood strips. Base in black open pore stained ash and internal part covered by "supermirror" stainless steel in the black chrome finish. Top with bevel in 12mm bright black painted smoked "grigio Italia" glass with satin brass detail. Supplied with 8mm extralight glass shelf and 6mm mirrored glass inside back.