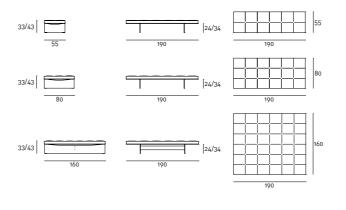

## Technical Drawings

## Notes

Track has undergone and passed the tests of stress resistance (regulation EN 1728:2012+AC:2013), with issue of relative certificate by CATAS®.

Covering in 100% polyether thermally bonded onto a polyamide velveteen backing. Quilted fabric or leather upholstery, the fabric version only is fully removable by Velcro fastenings after unscrewing the chassis from the supporting frame. Seat depth: 55-80-160cm.