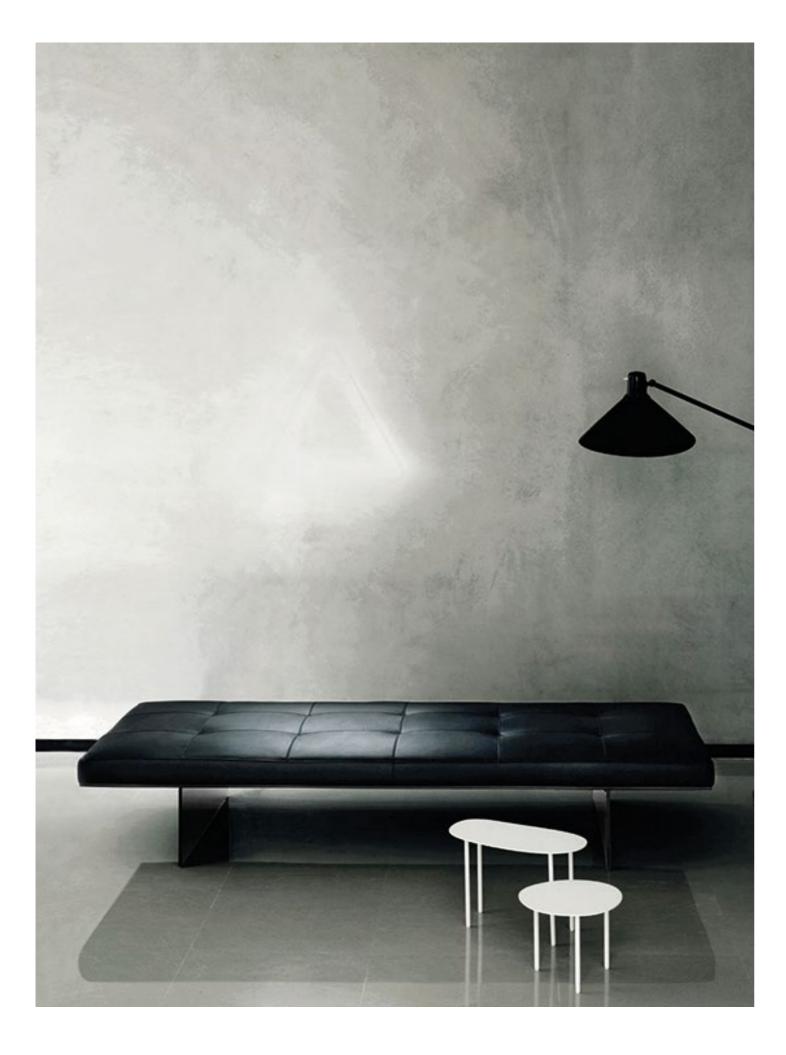

## TRACK

design David Lopez Quincoces

Bench with supporting steel frame and base (h33cm and h43cm) in aluminum with epoxy powder coating RAL–K7 9017 matt black and black PVC tips. Seat cushion with differentiated density polyurethane foam, mounted on a chassis sprung with coated rubber elastic straps.

## Notes

Track has undergone and passed the tests of stress resistance (regulation EN 1728:2012+AC:2013), with issue of relative certificate by CATAS®.

Covering in 100% polyether thermally bonded onto a polyamide velveteen backing. Quilted fabric or leather upholstery, the fabric version only is fully removable by Velcro fastenings after unscrewing the chassis from the supporting frame. Seat depth: 55-80-160cm.