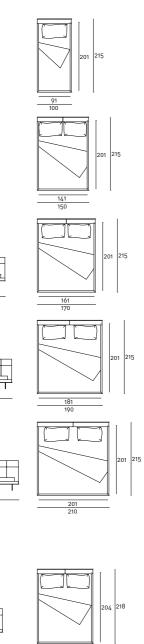

## ROD BED

design Piero Lissoni

Single or double bed with HPL headboard panel 10mm thick. Headboard cushion in prewashed and sterilized goose down, stitched into separate compartments, with polyurethane foam insert and a poplar plywood panel to fix them to the frame by plug-in hinges. The cushions are quilted with buttons at sight or, on request, quilted without buttons. Bedstead structure in steel with black epoxy powder coating padded in polyurethane foam. Shell covering in 100% polyether thermally bonded onto a polyamide velveteen backing. Feet in AISI 304 Stainless Steel with polished or matt satin-finish or in steel with burnished, gunmetal gray or matt-black color painted steel, with black PVC adjustable tips, screwed to the base with a bushing. Fabric or leather upholstery, both fully removable by Velcro fastenings. Fabric cover to protect the slat base, in 100% cotton, col. Ecru, fixed to the bedstead upholstery by 2 zippers to open it on the sides and allow to inset the slat base. Available also in American Queen and King size. Predisposition for placing slat base, foreseen dimensions: cm.90x200; cm.140x200; cm.160x200 or (2) 80x200; cm.180x200

cm. 90x200; cm. 140x200; cm. 160x200 or (2) 80x200; cm. 180x200 or (2) 90x200; cm.200x200 or (2) 100x200; cm.153x203 Queen Size; cm.193x203 King Size.

Queen Siz

King Size