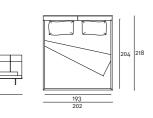

cm. 90x200; cm. 140x200; cm. 160x200 or (2) 80x200; cm. 180x200 or (2) 90x200; cm.200x200 or (2) 100x200; cm.153x203 Queen Size; cm.193x203 King Size.

Queen Siz

King Size