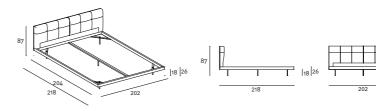

## ROD BED

design Piero Lissoni

Single or double bed with HPL headboard panel 10mm thick. Headboard cushion in prewashed and sterilized goose down, stitched into separate compartments, with polyurethane foam insert and a poplar plywood panel to fix them to the frame by plug-in hinges. The cushions are quilted with buttons at sight or, on request, quilted without buttons. Bedstead structure in steel with black epoxy powder coating padded in polyurethane foam. Shell covering in 100% polyether thermally bonded onto a polyamide velveteen backing. Feet in AISI 304 Stainless Steel with polished or matt satin-finish or in steel with burnished, gunmetal gray or matt-black color painted steel, with black PVC adjustable tips, screwed to the base with a bushing. Fabric or leather upholstery, both fully removable by Velcro fastenings. Fabric cover to protect the slat base, in 100% cotton, col. Ecru, fixed to the bedstead upholstery by 2 zippers to open it on the sides and allow to inset the slat base. Available also in American Queen and King size. Predisposition for placing slat base, foreseen dimensions: cm.90x200; cm.140x200; cm.160x200 or (2) 80x200; cm.180x200

cm. 90x200; cm. 140x200; cm. 160x200 or (2) 80x200; cm. 180x200 or (2) 90x200; cm.200x200 or (2) 100x200; cm.153x203 Queen Size; cm.193x203 King Size.

Queen Siz

King Size