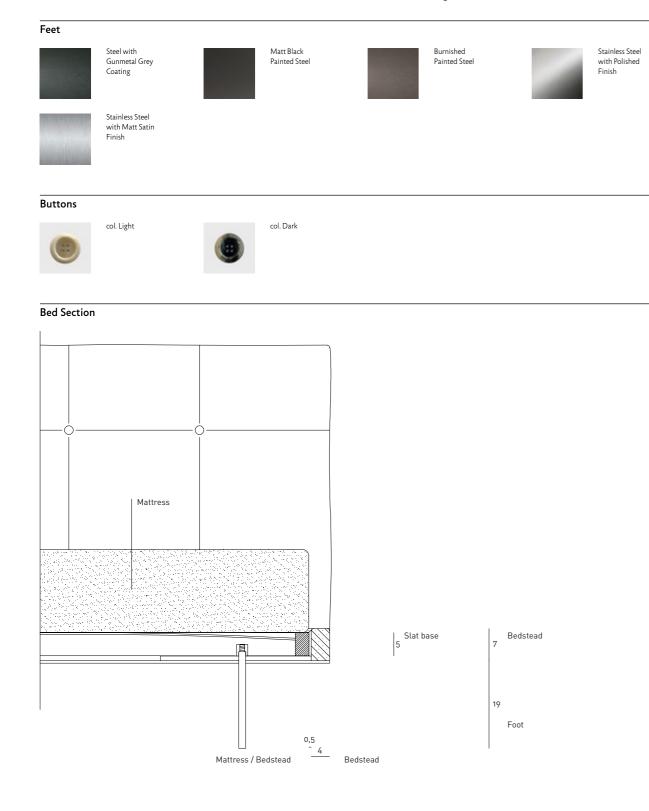

## ROD BED

design Piero Lissoni

Single or double bed with HPL headboard panel 10mm thick. Headboard cushion in prewashed and sterilized goose down, stitched into separate compartments, with polyurethane foam insert and a poplar plywood panel to fix them to the frame by plug-in hinges. The cushions are quilted with buttons at sight or, on request, quilted without buttons. Bedstead structure in steel with black epoxy powder coating padded in polyurethane foam. Shell covering in 100% polyether thermally bonded onto a polyamide velveteen backing. Feet in AISI 304 Stainless Steel with polished or matt satin-finish or in steel with burnished, gunmetal gray or matt-black color painted steel, with black PVC adjustable tips, screwed to the base with a bushing. Fabric or leather upholstery, both fully removable by Velcro fastenings. Fabric cover to protect the slat base, in 100% cotton, col. Ecru, fixed to the bedstead upholstery by 2 zippers to open it on the sides and allow to inset the slat base. Available also in American Queen and King size. Predisposition for placing slat base, foreseen dimensions: cm.90x200; cm.140x200; cm.160x200 or (2) 80x200; cm.180x200

## Notes

Buttons available in two variants and, as standard, matching the color of the chosen cover. On request, to be specified when ordering, available also contrasting buttons.

Standard feet in Ø1,5cm Stainless Steel; on request available also in Ø2,2cm.

For slatted bases and mattresses not supplied by the company, please forward the technical specifications.

For slatted bases and mattresses, please refer to the price list.