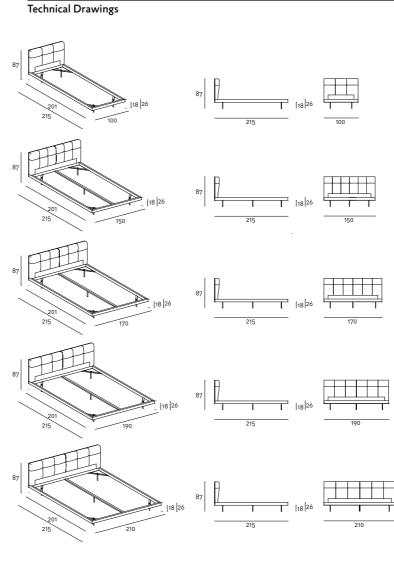

## ROD BED

design Piero Lissoni

Single or double bed with HPL headboard panel 10mm thick. Headboard cushion in prewashed and sterilized goose down, stitched into separate compartments, with polyurethane foam insert and a poplar plywood panel to fix them to the frame by plug-in hinges. The cushions are quilted with buttons at sight or, on request, quilted without buttons. Bedstead structure in steel with black epoxy powder coating padded in polyurethane foam. Shell covering in 100% polyether thermally bonded onto a polyamide velveteen backing. Feet in AISI 304 Stainless Steel with polished or matt satin-finish or in steel with burnished, gunmetal gray or matt-black color painted steel, with black PVC adjustable tips, screwed to the base with a bushing. Fabric or leather upholstery, both fully removable by Velcro fastenings. Fabric cover to protect the slat base, in 100% cotton, col. Ecru, fixed to the bedstead upholstery by 2 zippers to open it on the sides and allow to inset the slat base. Available also in American Queen and King size. Predisposition for placing slat base, foreseen dimensions: cm.90x200; cm.140x200; cm.160x200 or (2) 80x200; cm.180x200

cm. 90x200; cm. 140x200; cm. 160x200 or (2) 80x200; cm. 180x200 or (2) 90x200; cm.200x200 or (2) 100x200; cm.153x203 Queen Size; cm.193x203 King Size.

Queen Siz

King Size