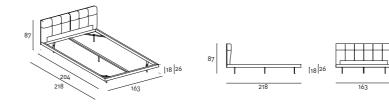

## ROD BED

design Piero Lissoni

Single or double bed with HPL headboard panel 10mm thick. Headboard cushion in prewashed and sterilized goose down, stitched into separate compartments, with polyurethane foam insert and a poplar plywood panel to fix them to the frame by plug-in hinges. The cushions are quilted with buttons at sight or, on request, quilted without buttons. Bedstead structure in steel with black epoxy powder coating padded in polyurethane foam. Shell covering in 100% polyether thermally bonded onto a polyamide velveteen backing. Feet in AISI 304 Stainless Steel with polished or matt satin-finish or in steel with burnished, gunmetal gray or matt-black color painted steel, with black PVC adjustable tips, screwed to the base with a bushing. Fabric or leather upholstery, both fully removable by Velcro fastenings. Fabric cover to protect the slat base, in 100% cotton, col. Ecru, fixed to the bedstead upholstery by 2 zippers to open it on the sides and allow to inset the slat base. Available also in American Queen and King size. Predisposition for placing slat base, foreseen dimensions: cm.90x200; cm.140x200; cm.160x200 or (2) 80x200; cm.180x200

cm. 90x200; cm. 140x200; cm. 160x200 or (2) 80x200; cm. 180x200 or (2) 90x200; cm.200x200 or (2) 100x200; cm.153x203 Queen Size; cm.193x203 King Size.

Queen Siz

King Size