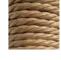

## Weaving

Hide Profile

Profile col. Black

Hide Profile col. Black

Hide Profile col. Cognac (Indoor)

Waxed Rope

Profile col. Grey (In-Outdoor)

Cellulose Rope col. Natural (Indoor)