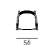

with coated rubber elastic straps, padded in open cell structure polyurethane foam DRYFEEL S covered with fibres for outdoor and with a waterproof fabric cover. Decorative weave for backrest and armrests with profile in hide, cellulose cord (both indoor use only) or waxed rope (indoor/outdoor use), in the colours of collection. Non-removable seat upholstery in fabric or leather; for the outdoor version, in outdoor fabrics only. Floor support secured by black PVC feet.

## Structure







Steel with Gunmetal Grey Coating (In-Outdoor)

## Weaving



Hide Profile

Profile col. Black



Hide Profile col. Black





Hide Profile col. Cognac (Indoor)

Waxed Rope

Profile col. Grey (In-Outdoor)



Cellulose Rope col. Natural (Indoor)



Waxed Rope Profile col. Black

## Technical Drawings











Indoor/Outdoor