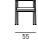

h coated rubber elastic straps, padded in open cell structure polyurethane foam DRYFEEL S covered with fibres for outdoor and with a waterproof fabric cover. Decorative weave for backrest and armrests with profile in hide, cellulose cord (both indoor use only) or waxed rope (indoor/outdoor use), in the colours of collection. Non-removable seat upholstery in fabric or leather; for the outdoor version, in outdoor fabrics only. Floor support secured by black PVC feet.

## Structure







Steel with Gunmetal Grey Coating (In-Outdoor)

## Weaving



Hide Profile

Profile col. Black



Hide Profile col. Black





Hide Profile col. Cognac (Indoor)

Waxed Rope

Profile col. Grey (In-Outdoor)



Cellulose Rope col. Natural (Indoor)



Waxed Rope Profile col. Black

## Technical Drawings











Indoor/Outdoor