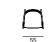

astic straps, padded in open cell structure polyurethane foam DRYFEEL S covered with fibres for outdoor and with a waterproof fabric cover. Decorative weave for backrest and armrests with profile in hide, cellulose cord (both indoor use only) or waxed rope (indoor/outdoor use), in the colours of collection. Non-removable seat upholstery in fabric or leather; for the outdoor version, in outdoor fabrics only. Floor support secured by black PVC feet.

## Structure







Steel with Gunmetal Grey Coating (In-Outdoor)

## Weaving



Hide Profile

Profile col. Black



Hide Profile col. Black





Hide Profile col. Cognac (Indoor)

Waxed Rope

Profile col. Grey (In-Outdoor)



Cellulose Rope col. Natural (Indoor)



Waxed Rope Profile col. Black

## Technical Drawings











Indoor/Outdoor