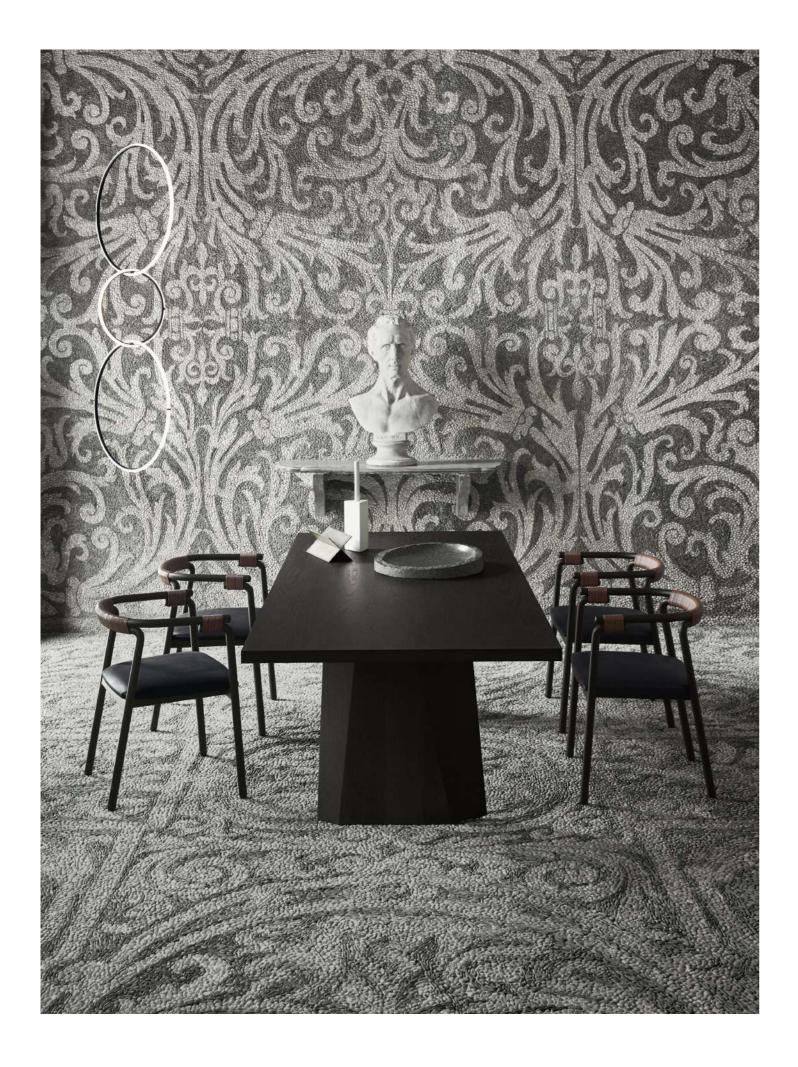

## RIVULET (INDOOR + OUTDOOR)

design Junpei & Iori Tamaki

Chair available for indoor and outdoor.

Indoor version: in solid ash wood  $\emptyset$  30mm with acrylic painting finish natural colour and with acrylic water-based finish, or charcoal-dyed, with acrylic base and acrylic painting finish or in tubular steel Ø22mm lacquered with epoxy powder coating gunmetal grey colour. Seat chassis in multilayer sprung with coated rubber elastic straps, padded in polyurethane foam covered with acrylic fibre layers.

**Outdoor version:** with tubular frame Ø22mm in Stainless Steel AISI 316 lacquered with epoxy powder coating gunmetal grey colour; seat chassis in plywood for outdoor use, sprung with coated rubber elastic straps, padded in open cell structure polyurethane foam DRYFEEL S covered with fibres for outdoor and with a waterproof fabric cover. Decorative weave for backrest and armrests with profile in hide, cellulose cord (both indoor use only) or waxed rope (indoor/outdoor use), in the colours of collection. Non-removable seat upholstery in fabric or leather; for the outdoor version, in outdoor fabrics only. Floor support secured by black PVC feet.

## Structure

Steel with Gunmetal Grey Coating (In-Outdoor)

## Weaving

Hide Profile

Profile col. Black

Hide Profile col. Black

Hide Profile col. Cognac (Indoor)

Waxed Rope

Profile col. Grey (In-Outdoor)

Cellulose Rope col. Natural (Indoor)