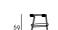

ith coated rubber elastic straps, padded in open cell structure polyurethane foam DRYFEEL S covered with fibres for outdoor and with a waterproof fabric cover. Decorative weave for backrest and armrests with profile in hide, cellulose cord (both indoor use only) or waxed rope (indoor/outdoor use), in the colours of collection. Non-removable seat upholstery in fabric or leather; for the outdoor version, in outdoor fabrics only. Floor support secured by black PVC feet.

## Structure







Steel with Gunmetal Grey Coating (In-Outdoor)

## Weaving



Hide Profile

Profile col. Black



Hide Profile col. Black





Hide Profile col. Cognac (Indoor)

Waxed Rope

Profile col. Grey (In-Outdoor)



Cellulose Rope col. Natural (Indoor)



Waxed Rope Profile col. Black

## Technical Drawings











Indoor/Outdoor