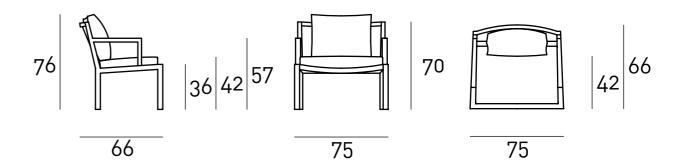

## GRAY

 design Piero Lissoni

Small armchair with supporting frame in solid oak wood and backrest in multilayer, veneered and edged with oak plates, with water-based acrylic painting finish natural or charcoal dyed.

Seat chassis in lacquered steel, sprung with cross-woven, coated rubber elastic straps inserted into the seat cushion in differentiated density polyurethane foam, covered with a quilted mat in prewashed and sterilized goose down, stitched into separate compartments.

Backrest cushion in prewashed and sterilized goose down.

Fabric or leather upholstery, both fully removable by zippers.

Seat depth: 42cm.

## Structure



Natural Oak



Charcoal-dye Oak

## Technical Drawings