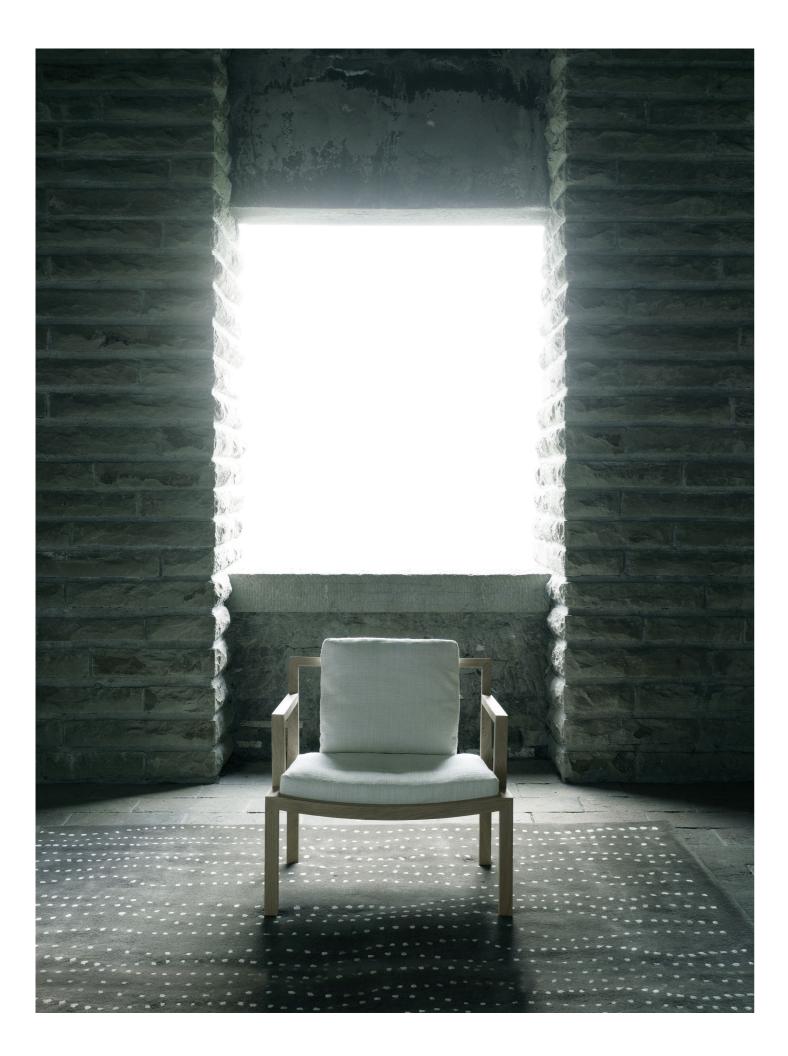

## GRAY

 design Piero Lissoni

Small armchair with supporting frame in solid oak wood and backrest in multilayer, veneered and edged with oak plates, with water-based acrylic painting finish natural or charcoal dyed.

Seat chassis in lacquered steel, sprung with cross-woven, coated rubber elastic straps inserted into the seat cushion in differentiated density polyurethane foam, covered with a quilted mat in prewashed and sterilized goose down, stitched into separate compartments.

Backrest cushion in prewashed and sterilized goose down.

Fabric or leather upholstery, both fully removable by zippers.

Seat depth: 42cm.