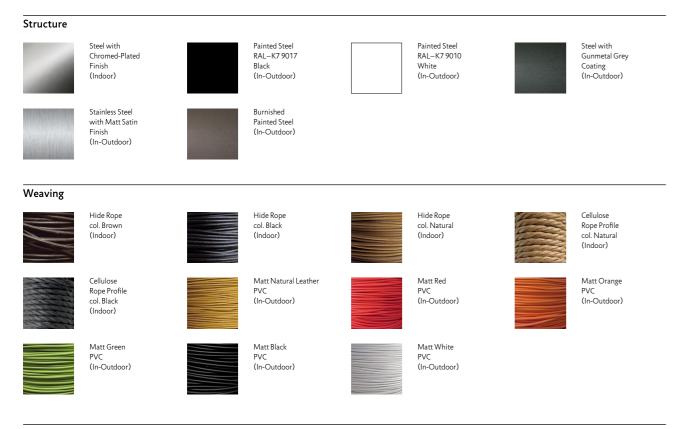

## FROG + FROG LOUNGE (INDOOR + OUTDOOR)

design Piero Lissoni

Armchair and chaise longue available for indoor and outdoor. Padded armchair

Indoor version: supporting frame in steel with chromed-plated finish or epoxy powder coating gunmetal grey color, burnish color, RAL-K7 9010 white or RAL-K7 9017 black and, on request, AISI 316 Stainless Steel with matt satin-finish. Metal chassis embedded in cold-expanded polyurethane foam with covering in 100% polyether thermally bonded onto a polyamide velveteen backing. Back and seat cushion with preformed polyurethane foam structure, covered with acrylic fibre layers. Quilted fabric or leather upholstery. The fabric version only is fully removable by zippers and Velcro fastenings after unscrewing the chassis from the supporting frame. Outdoor version: supporting frame in Stainless Steel AISI 316 with matt satin finish or Stainless Steel 316 with epoxy polyester powder coating gunmetal grey color, burnish color, RAL-K7 9010 white or RAL-K7 9017 black. Backrest and seat metal chassis embedded in cold- expanded polyurethane foam covered with a heat- sealed waterproof fabric protection. Back and seat padding with preformed open-cell structure polyurethane foam DRYFEEL S and fibre for outdoor, coated with waterproof fabric protection. Upholstery, with outdoor fabrics only, always quilted and fully

Indoor version: supporting frame in AISI 316 Stainless Steel with matt satin-finish, steel with chromed-plated finish or epoxy powder coating gunmetal grey color, burnish color, RAL–K7 9010 white and RAL-K7 9017 black. Woven with hide, PVC profile or in cellulose cord in the colours available in the collection (only for the armchair). Supporting cushions in polyurethane foam covered with acrylic fibre layers and fabric or leather upholstery, both fully removable by zippers.

**Outdoor version:** supporting frame in AISI 316 Stainless Steel with matt satin-finish or epoxy powder coating gunmetal grey colour, burnish colour, RAL-K7 9010 white and RAL-K7 9017 black. Woven with PVC profile, in the colours available in the collection. Supporting cushions in open-cell structure polyurethane foam DRYFEEL S and fibre for outdoor, coated with waterproof fabric protection. Upholstery with outdoor fabrics only. Cushions' upholstery, in both versions, fully removable by zippers. Seat depth: 51-105cm.