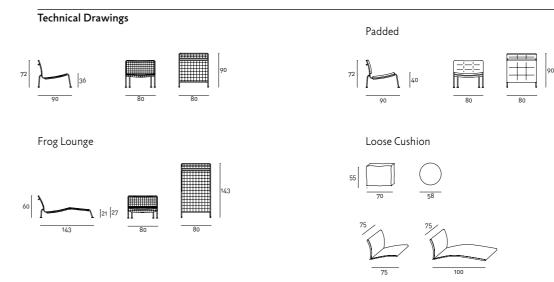

## FROG + FROG LOUNGE (INDOOR + OUTDOOR)

design Piero Lissoni

Armchair and chaise longue available for indoor and outdoor. Padded armchair

Indoor version: supporting frame in steel with chromed-plated finish or epoxy powder coating gunmetal grey color, burnish color, RAL-K7 9010 white or RAL-K7 9017 black and, on request, AISI 316 Stainless Steel with matt satin-finish. Metal chassis embedded in cold-expanded polyurethane foam with covering in 100% polyether thermally bonded onto a polyamide velveteen backing. Back and seat cushion with preformed polyurethane foam structure, covered with acrylic fibre layers. Quilted fabric or leather upholstery. The fabric version only is fully removable by zippers and Velcro fastenings after unscrewing the chassis from the supporting frame. Outdoor version: supporting frame in Stainless Steel AISI 316 with matt satin finish or Stainless Steel 316 with epoxy polyester powder coating gunmetal grey color, burnish color, RAL-K7 9010 white or RAL-K7 9017 black. Backrest and seat metal chassis embedded in cold- expanded polyurethane foam covered with a heat- sealed waterproof fabric protection. Back and seat padding with preformed open-cell structure polyurethane foam DRYFEEL S and fibre for outdoor, coated with waterproof fabric protection. Upholstery, with outdoor fabrics only, always quilted and fully

removable by zippers and Velcro fastenings after unscrewing the chassis from the supporting frame. For fabrics with designs/pattern, upholstery in one piece with stitching at sight.

Woven armchair and chaise longue.

Indoor version: supporting frame in AISI 316 Stainless Steel with matt satin-finish, steel with chromed-plated finish or epoxy powder coating gunmetal grey color, burnish color, RAL–K7 9010 white and RAL-K7 9017 black. Woven with hide, PVC profile or in cellulose cord in the colours available in the collection (only for the armchair). Supporting cushions in polyurethane foam covered with acrylic fibre layers and fabric or leather upholstery, both fully removable by zippers.

**Outdoor version:** supporting frame in AISI 316 Stainless Steel with matt satin-finish or epoxy powder coating gunmetal grey colour, burnish colour, RAL-K7 9010 white and RAL-K7 9017 black. Woven with PVC profile, in the colours available in the collection. Supporting cushions in open-cell structure polyurethane foam DRYFEEL S and fibre for outdoor, coated with waterproof fabric protection. Upholstery with outdoor fabrics only. Cushions' upholstery, in both versions, fully removable by zippers. Seat depth: 51-105cm.